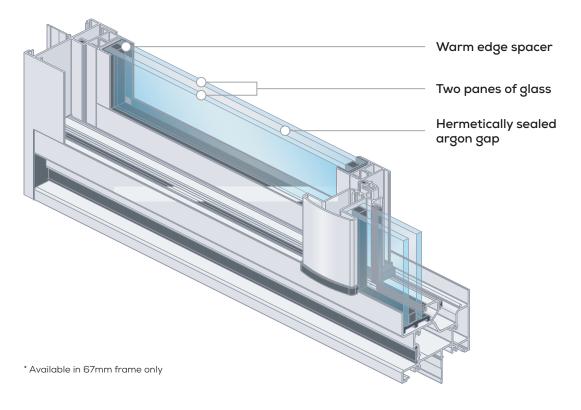

Our **NEW Essential Sliding Window** range is a modern take on a traditional favourite – one that's sure to suit your home. Secure, easy to operate and easy on the eyes, this new range is packed full of features and benefits, including double glazing.

# High-Performance Double Glazing\*



## Features & Benefits

### Standard

- · Ideal as a servery window
- · Ergonomic and easy-to-use lockable handle
- · Wide openings invite fresh air into your home
- · Can be used as a kitchen splashback to bring in more light and ventilation
- · Effortless operation with high-performance, adjustable rollers
- Anti-lift safeguards prevent manipulation of sashes from the outside
- Easy-to-clean wide track that can fit most vacuum heads
- Built-in sill baffle minimises the amount of dust getting inside the house
- Available in a range of lifestyle configurations
- Curtain-friendly design protects window furnishings from damage
- · High-quality seals provide superior protection against the elements
- Architectural symmetry with other Bradnam's windows and doors
- Fully compliant with releva